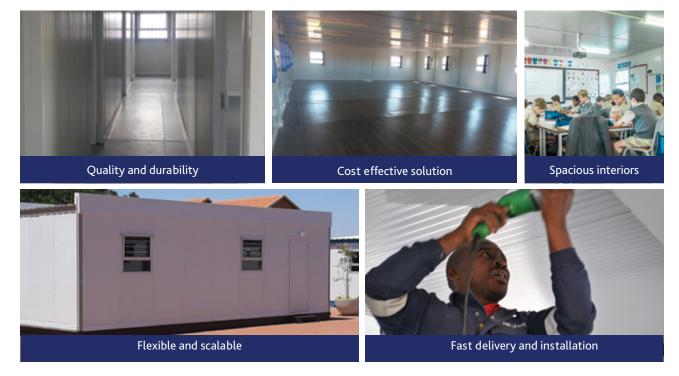

ithstand harsh African climatic conditions, EzeeSpace units are durable. The steel exoskeleton ensures a robust structure with a rigid floor. The Chromadeck walls are fully insulated with built-in gutters and downpipes to weather any storm and prevent leaks. There is very little or no maintenance required.

Our stringent quality controlled Waco Modular production facility is ISO 9001 and OHSAS 18001 certified. Every unit is configured to the customers individual requirements with particular attention being paid to the finishes. All these advantages make EzeeSpace a fast and cost effective space solution. Add the proven expertise and experience of the Waco Modular team and you can see why EzeeSpace offers you the Smart-Fast-Modular solution.

# **Top 5 Reasons to Use EzeeSpace Solutions**





### **Specifications**

| Chassis                 | 2.5mm steel plate bent into sections and welded together.                                                                                                                                                                                                   |
|-------------------------|-------------------------------------------------------------------------------------------------------------------------------------------------------------------------------------------------------------------------------------------------------------|
| Floor                   | 21mm thick CTX108 treated exterior grade shutter ply board on steel supports with heavy-duty vinyl tiles.