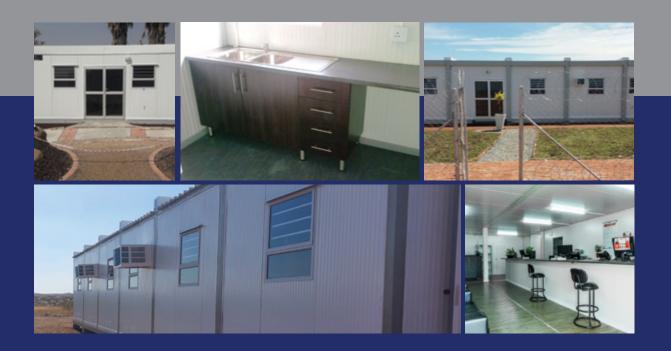

### **Specifications**

| Chassis                 | 2.5mm steel plate bent into sections and welded together.                                                                                                                                                                                                   |
|-------------------------|-------------------------------------------------------------------------------------------------------------------------------------------------------------------------------------------------------------------------------------------------------------|
| Floor                   | 21mm thick CTX108 treated exterior grade shutter ply board on steel supports with heavy-duty vinyl tiles.                                                                                                                                                   |
| Walls                   | Interlocking White sandwich panel with 40mm Polystyrene (or 40mm Polyurethane) core with 0,5mm Chromadeck on both sides. Flush weather-proof insulated joints. Core material is fire retardant.                                                             |
| Roof & Ceiling          | White interlocking sandwich panel with 0,5mm profiled Chromadeck, 60mm core and 0.5mm Chromadeck inner skin, which serve as the ceiling. Interlocking weather-proof joint. Full length clip lock roof sheets to prevent any leaks                           |
| Rain Water Management   | Gutter and the down pipes are built into the structure. 2 x 100 mm down pipes connected one side of the roof.                                                                                                                                               |
| Windows                 | Top hung windows are made from anodized aluminium with 4mm panes. Colour coded aluminium frames can also be supplied.                                                                                                                                       |
| Doors                   | Interior –Chromadeck frame with Chromadeck panel infill, fitted 3-lever lock.<br>Exterior – Aluminium with laminated glass panes, fitted with cylinder lock.<br>Exterior – Aluminium or Chromadeck frame with Chromadeck panel infill, fitted 3-lever lock. |
| Electrical Installation | Building is wired up to an external junction box ready for service connection. All components are SABS approved and are surface or flush mounted. Electrical compliance certificates (COC) supplied with each building.                                     |
| Air Conditioning        | Available on request. Wall mounted or split units available.                                                                                                                                                                                                |
| Fittings and Plumbing   | Can be provided to customer's requirements. Kitchens and bathrooms are all possible.                                                                                                                                                                        |