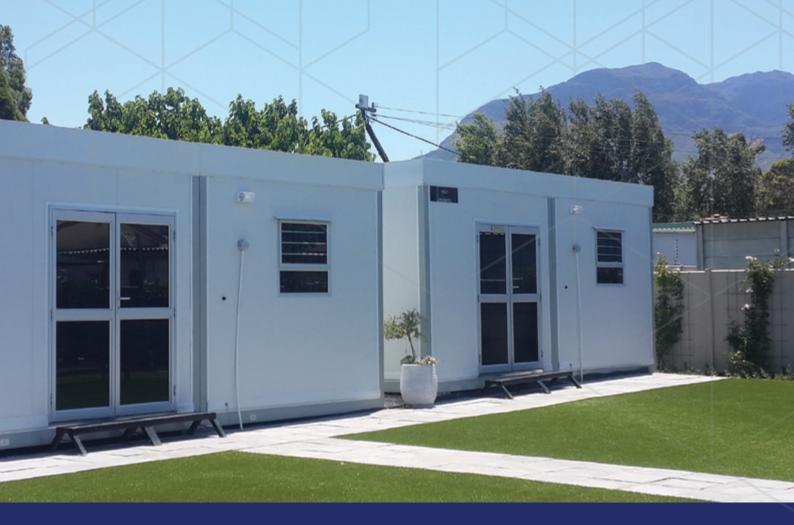

EzeeSpace is a world-class space solution that is leading the modular revolution. The versatile and scalable units can be configured to meet your current, and future, space requirements. A higher than average 2.53m ceiling height delivers a spacious and comfortable interior. The EzeeSpace core units are 3x3, 3x6 and 3x9 metres, allowing you to create almost any footprint.

EzeeSpace units are factory manufactured and transported to your site fully complete, ensuring minimum on-site disruption. Any configuration of units can be joined together to create a single office through to large open plan areas such as classrooms. The interior walling can be easily reconfigured as your space needs change.