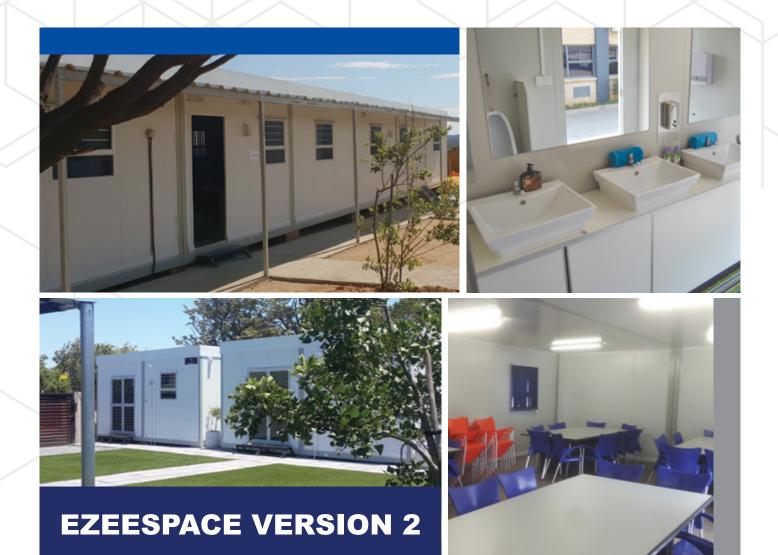

EzeeSpace is a world-class space solution that is leading the modular revolution. The versatile and scalable units can be configured to meet your current, and future, space requirements. A higher than average 2.53m ceiling height delivers a spacious and comfortable interior. The EzeeSpace core units are 3x3, 3x6 and 3x9 metres, allowing you to create almost any footprint.

EzeeSpace units are factory manufactured and transported to your site fully complete, ensuring minimum on-site disruption. Any configuration of units can be joined together to create a single office through to large open plan areas such as classrooms. The interior walling can be easily reconfigured as your space needs change.

Built to withstand harsh African climatic conditions, EzeeSpace units are durable. The steel exoskeleton ensures a robust structure with a rigid floor. The Chromadeck walls are fully insulated with built-in gutters and downpipes to weather any storm and prevent leaks. There is very little or no maintenance required.